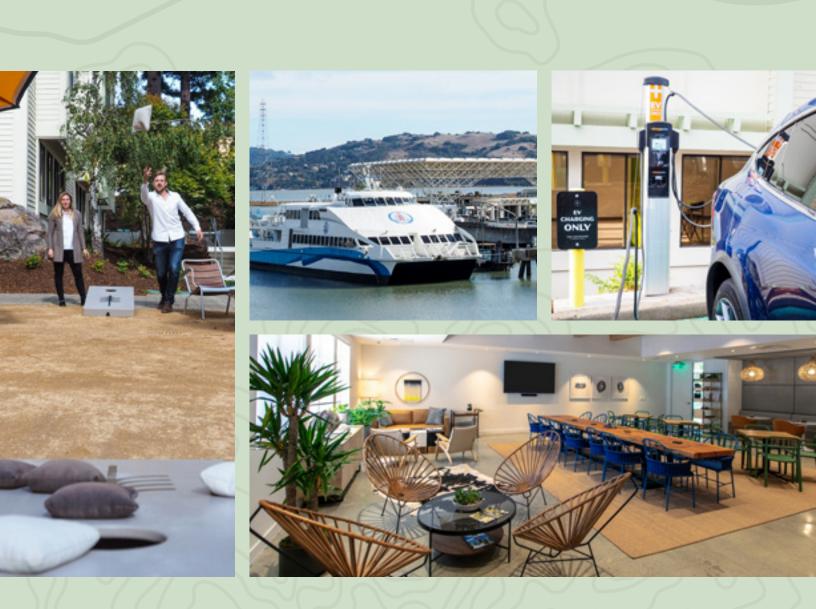

- Tranquil campus atmosphere with lush landscaping
- Move-in ready suites available
- Conveniently accessed from the 101
- Secure bike room with showers
- Wellness room
- LEED certification achieved
- Ample onsite parking and EV charging stations

- Dog friendly
- Onsite communal break-out space including shared courtyard, conference and meeting rooms and lounge
- Immediately across from abundant food & beverage, retail, wellness and service offerings of Marin Country Mart
- Winner of the 2020 San Francisco Bay Area TOBY Award and 2021 Pacific Southwest Regional TOBY Award

### **ON-SITE AMENITIES**

SHARED CONFERENCE FACILITIES
COMMUNAL COURTYARD AND LOBBY SPACE
LOUNGE WITH SELECT FOOD & BEVERAGE OFFERINGS
AMPLE PARKING WITH EV CHARGING STATIONS
 SHOWER FACILITIES
 DOG-FRIENDLY CAMPUS
 FREE CAMPUS WIDE WIFI
 SECURE BIKE ROOM WITH SHOWERS
 WELLNESS ROOM
 FREE SEASONAL YOGA CLASSES