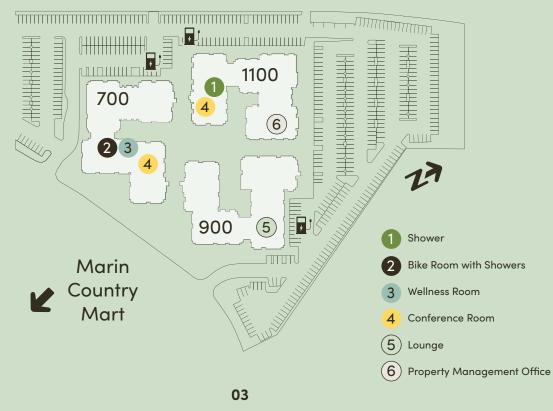

### **SITE PLAN**

www.larkspurexchange.com

### **ON-SITE AMENITIES**

SHARED CONFERENCE FACILITIES
COMMUNAL COURTYARD AND LOBBY SPACE
LOUNGE WITH SELECT FOOD & BEVERAGE OFFERINGS
AMPLE PARKING WITH EV CHARGING STATIONS
 SHOWER FACILITIES
 DOG-FRIENDLY CAMPUS
 FREE CAMPUS WIDE WIFI
 SECURE BIKE ROOM WITH SHOWERS
 WELLNESS ROOM
 FREE SEASONAL YOGA CLASSES