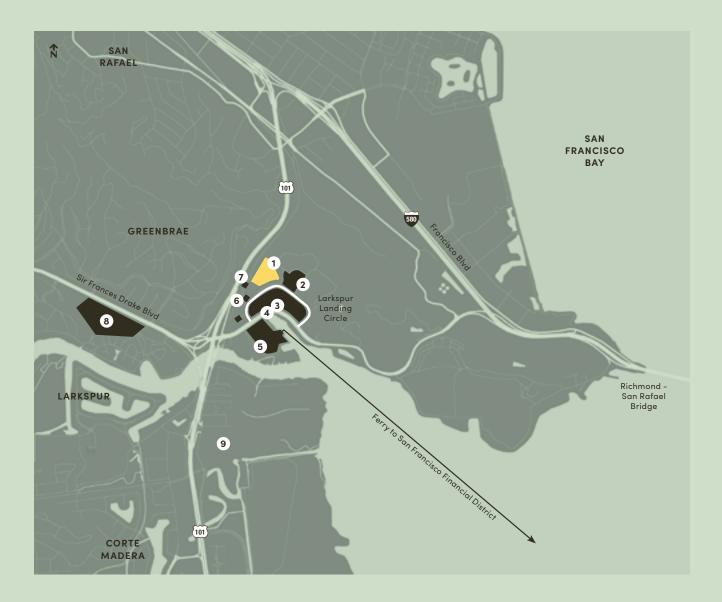

### AREA MAP

#### **1. THE EXCHANGE AT LARKSPUR LANDING**

#### 2. COURTYARD MARRIOTT

#### 3. MARIN COUNTRY MART

Farmshop, Shake Shack, Hog Island Oyster Co., Rustic Bakery, Soul Cycle, Mighty Pilates, Starbucks, US Post Office, Barber Lane, Lark Shoes & Repair, Johnny Doughnuts

4. MARIN AIRPORTER

#### **5. LARKSPUR FERRY TERMINAL**

#### 6. CINEMARK-CENTURY LARKSPUR

#### 7. SMART RAIL STATION

#### 8. BON AIR CENTER

Bank of America, Wells Fargo, Mollie Stone's, Peets, CVS, Subway, Noah's Bagels

#### 9. COST PLUS PLAZA

Trader Joe's, BevMo!, Men's Wearhouse, Cost Plus

FOR LEASING INFORMATION, PLEASE CONTACT WHITNEY STROTZ

Senior Managing Director | +1 415 451 2406 | Whitney.Strotz@cushwake.com | LIC #01351397